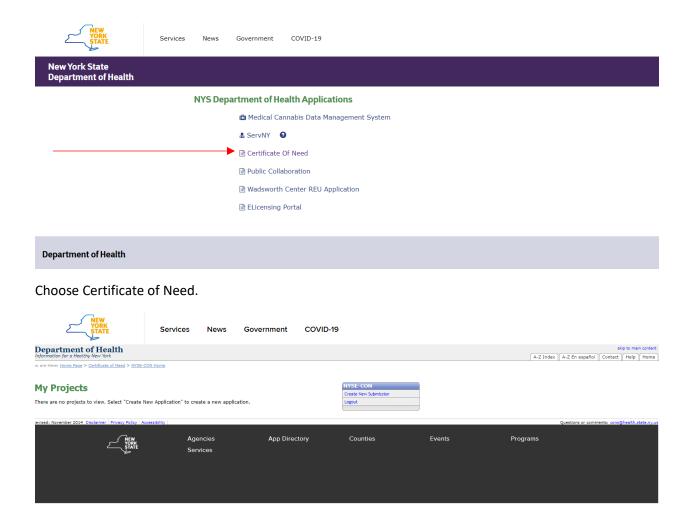

Once you have an **ny.gov** account, go to <a href="https://my.ny.gov">https://my.ny.gov</a> to login.

Choose Health Applications to navigate to NYSE-CON.

Choose Create a New Submission.