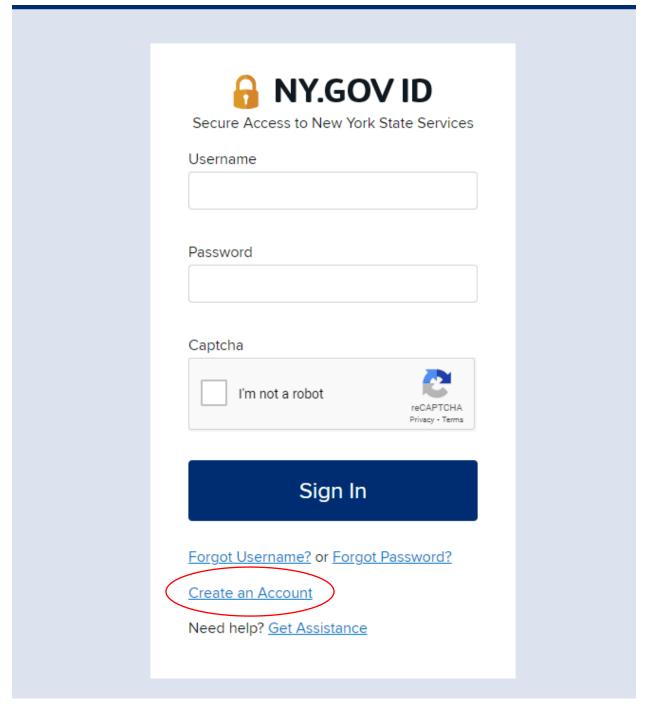

You must have a Personal ny.gov account to use the Public Authenticated NYSE-CON. To create a NY.gov Account navigate to <a href="https://my.ny.gov">https://my.ny.gov</a> and click on **Create an Account.** 