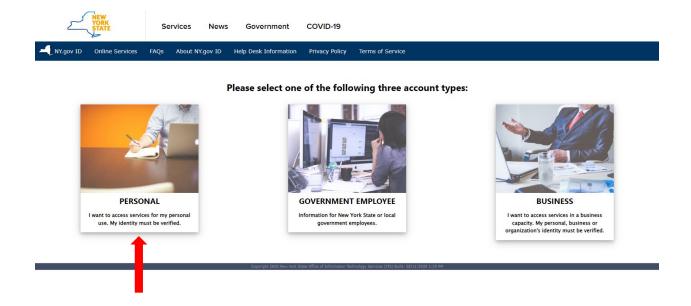

### Choose Personal.

Choose Sign Up for a Personal NY.gov ID.

Enter First Name, Last Name, valid email and confirm email. Enter a Username and check the **I'm not a robot** and follow the instructions. When finished click the **Create Account** button and follow the instructions for Steps 2 and 3.