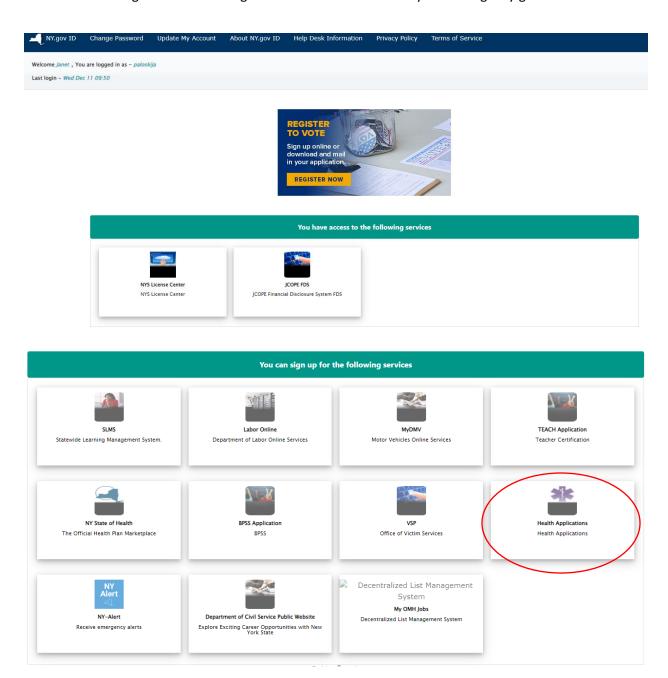

Once you have an **ny.gov** account, go to <a href="https://my.ny.gov">https://my.ny.gov</a> to login.

Choose Health Applications to navigate to NYSE-CON.

Choose Create a New Submission.