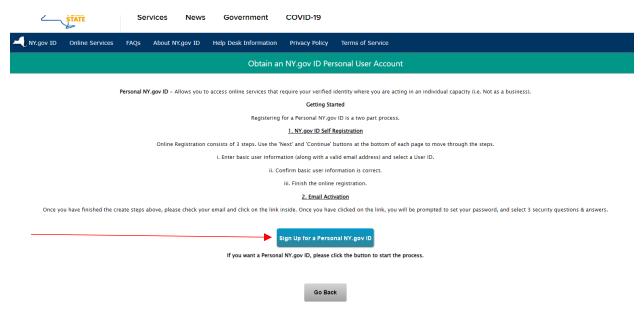

### Choose Personal.

Choose Sign Up for a Personal NY.gov ID.

Enter First Name, Last Name, valid email and confirm email. Enter a Username and check the **I'm not a robot** and follow the instructions. When finished click the **Create Account** button and follow the instructions for Steps 2 and 3.