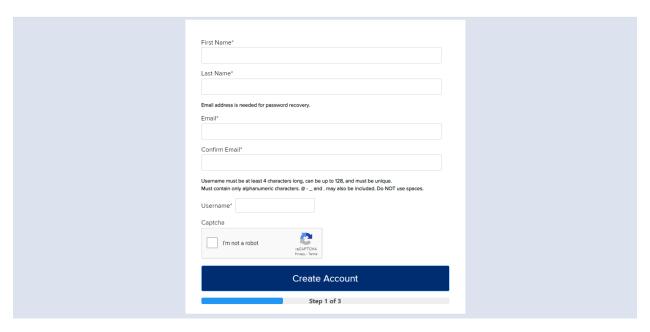

### Choose Personal.

Choose Sign Up for a Personal NY.gov ID.

Enter First Name, Last Name, valid email and confirm email. Enter a Username and check the **I'm not a robot** and follow the instructions. When finished click the **Create Account** button and follow the instructions for Steps 2 and 3.