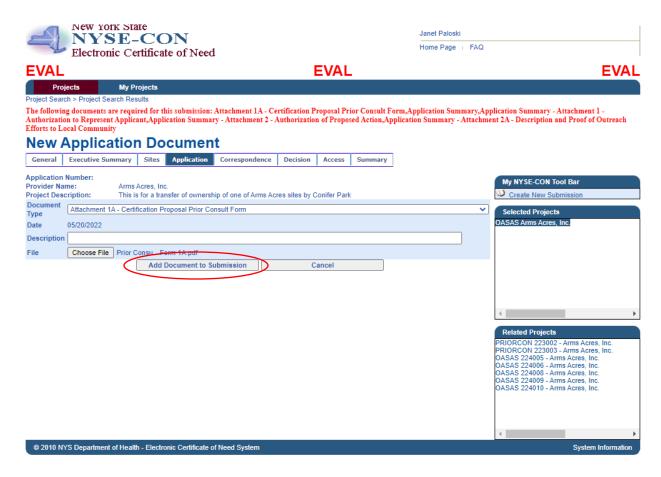

Select the **Document Type** you would like to upload. For this example, we will select Attachment 1A – Prior Consultation Form.

You can enter an optional description for the document if you wish. In the case where you are uploading multiple copies of the same document type, a description is required. Next, select the **Choose File button** to navigate to where your saved schedules are on your computer.

Click the **Add Document to Submission** to upload your schedule. Repeat these steps to upload all the required schedules listed in Red at the top of the screen and any additional schedules needed for this project.