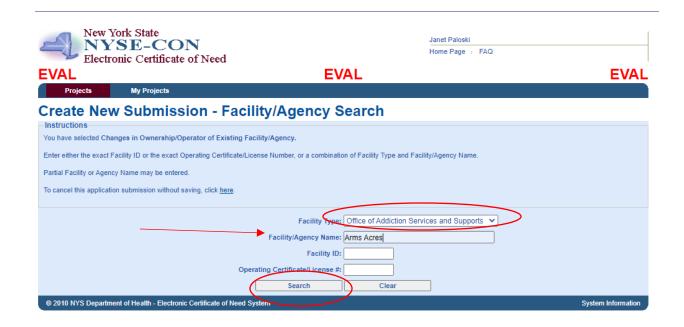

## Select Create a New Submission.

Select Changes in Ownership/Operator of Existing Facility/Agency and Click Continue.

You have several options for the Facility/Agency Search. You can enter the Provider Number in the **Facility ID** box and click **Search**.

The provider's name for that ID will show at the top of the screen. Or

Select a Facility Type of **Office of Addiction Services and Supports** and enter the legal name or partial legal name into the **Facility/Agency Name** and select **Search**.