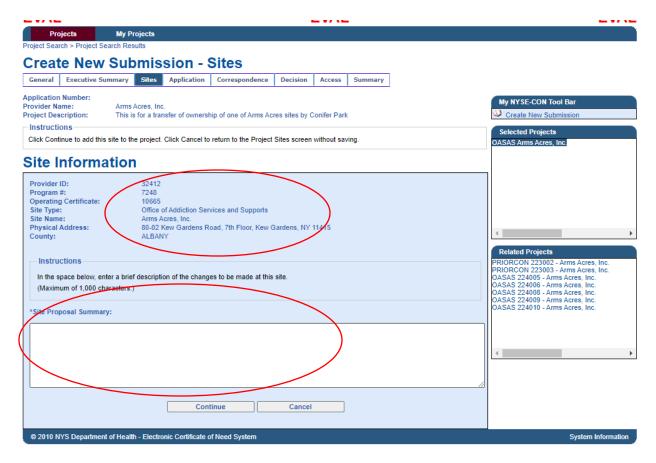

Select the site and click Add.

The selected site will show. Fill in the Site Proposal Summary.

When finished, click Continue.

You can add an additional site by clicking the **Add** button, removing the site you just added by clicking the **Remove Site** button or clicking on **Edit Summary** to modify your Site Proposal Summary. When you are done with the Sites tab, click on the **Application** tab.