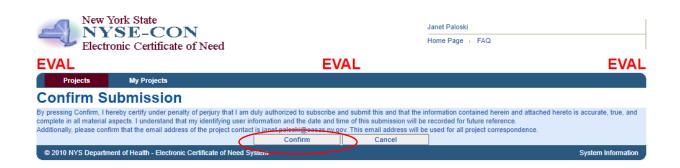

Click on Confirm to submit.

You will receive a message at the top of the screen regarding the submission. Your submission is also assigned an **Application Number** at this point.