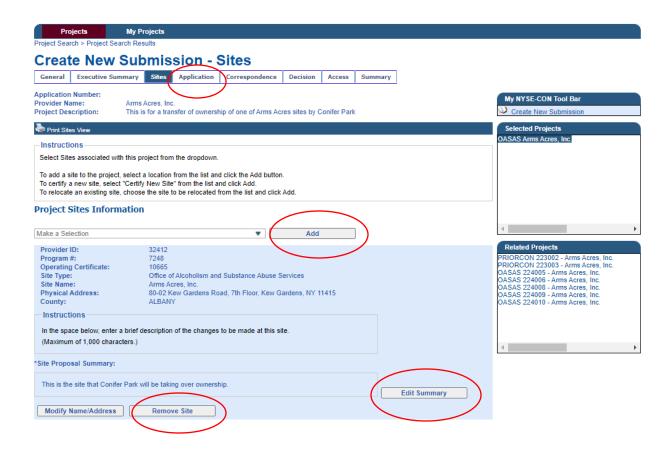

Select the site and click Add.

The selected site will show. Fill in the Site Proposal Summary.

When finished, click Continue.

You can add an additional site by clicking the **Add** button, removing the site you just added by clicking the **Remove Site** button or clicking on **Edit Summary** to modify your Site Proposal Summary. When you are done with the Sites tab, click on the **Application** tab.