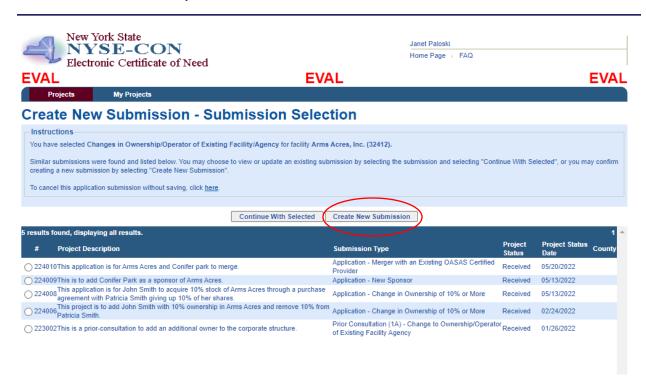

## Select Transfer of Ownership. Then select Continue.

If you have other applications in process with OASAS, they will show up on this screen and you can open one of those or create a new submission. We will **Create a New Submission**.