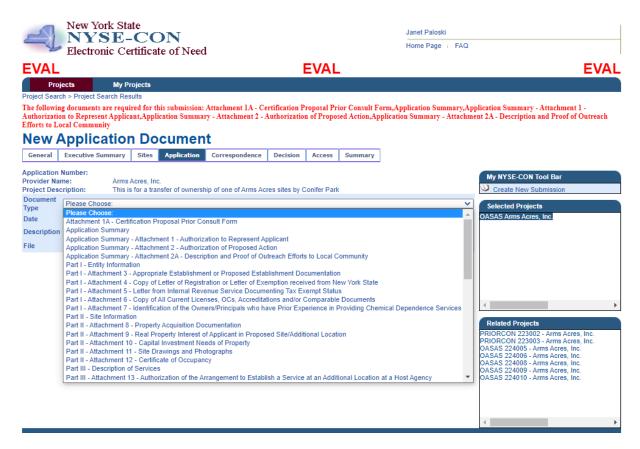

Select the **Document Type** you would like to upload. For this example, we will select Attachment 1A – Prior Consultation Form.

You can enter an optional description for the document if you wish. In the case where you are uploading multiple copies of the same document type, a description is required. Next, select the **Choose File button** to navigate to where your saved schedules are on your computer.

Click the **Add Document to Submission** to upload your schedule. Repeat these steps to upload all the required schedules listed in Red at the top of the screen and any additional schedules needed for this project.