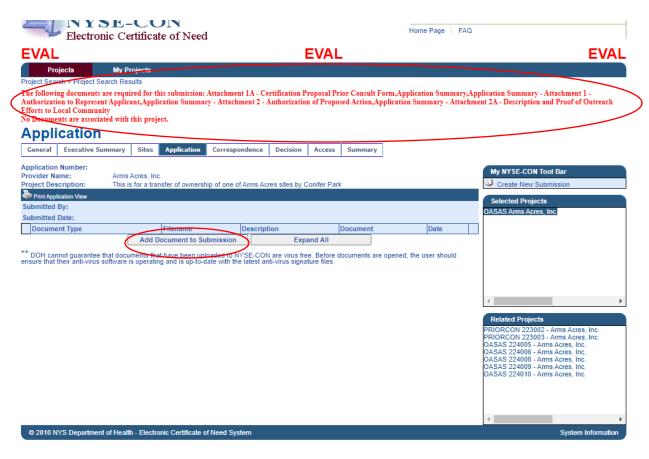

The top of the screen will show the minimum required schedules that need to be uploaded. This assumes that the site, staffing and budget will remain the same for this program. If not, Part II and attachments, Part III and attachments and Part IV and attachments should also be uploaded. To begin, select **Add Document to Submission.** 