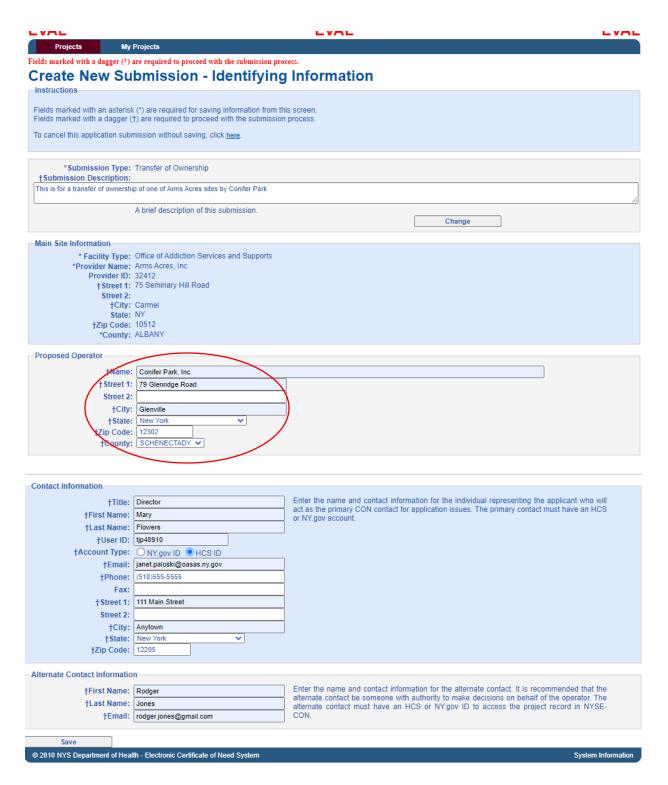

The **Main Site Information** will fill-in from the database with the Administrative Address. You must enter the **Provider Information for the New Owner** under the **Proposed Operator box.** Complete the **Contact Information** and the **Alternate Contact Information** and select **Save.** 