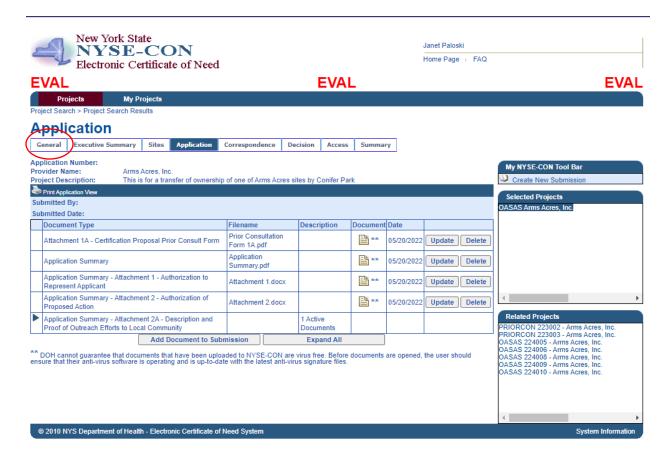

Click the **Add Document to Submission** to upload your schedule. Repeat these steps to upload all the required schedules listed in Red at the top of the screen and any additional schedules needed for this project.

When you have uploaded all the documents, click on the General tab to submit the project.

Click the **Submit** button to submit the project. If you need to make modifications before submitting, click on the **Modify** button.