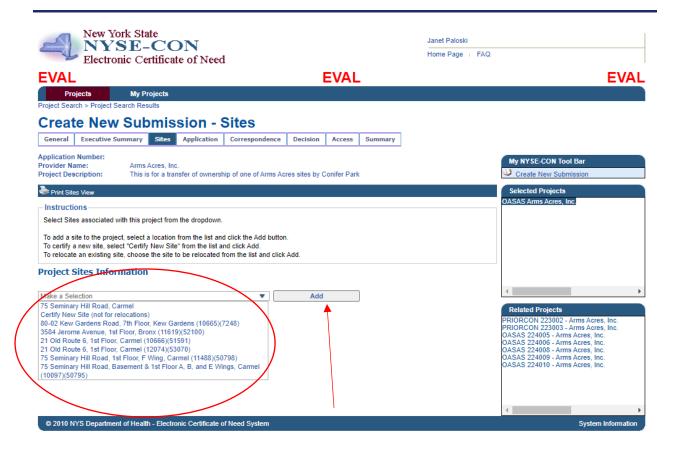

Select the site and click Add.

The selected site will show. Fill in the Site Proposal Summary.

When finished, click Continue.

You can add an additional site by clicking the **Add** button, removing the site you just added by clicking the **Remove Site** button or clicking on **Edit Summary** to modify your Site Proposal Summary. When you are done with the Sites tab, click on the **Application** tab.