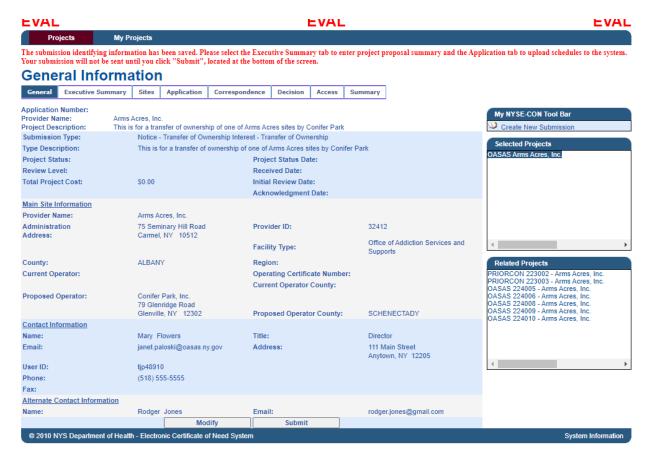

You will receive a message at the top of the screen telling you that the submission identifying information has been saved. At this point in the submission, you can exit out of NYSE-CON and return later to complete the submission if you wish. If you wish to continue at this time, you can select the **Executive Summary** tab to continue.