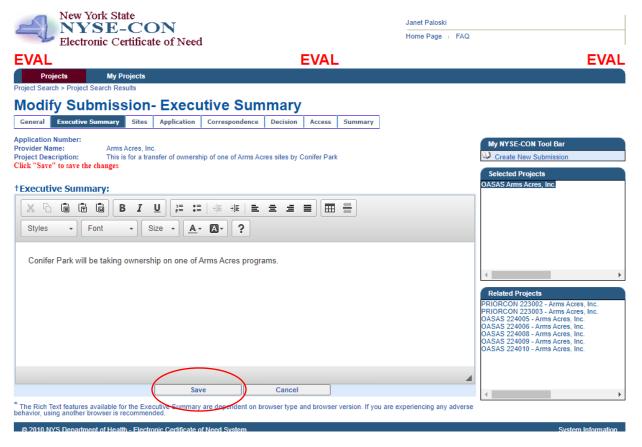

Enter the Executive Summary for the project and select **Save**.

If you need to change, select the **Modify** button. Otherwise move to the **Sites** tab.

Click on the Project Sites Information dropdown box to select the site.