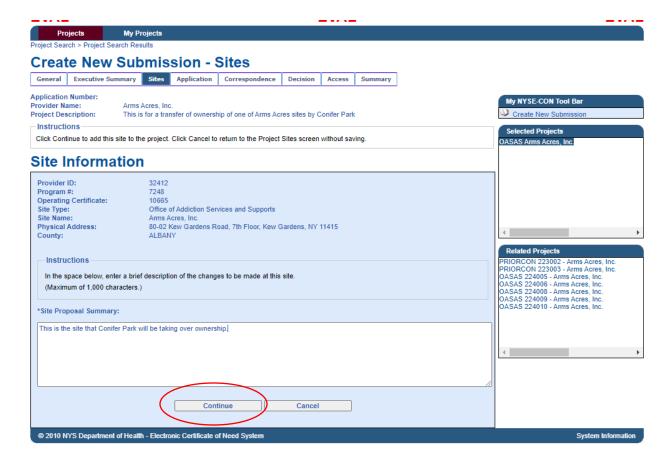

Enter the Executive Summary for the project and select **Save**.

If you need to change, select the **Modify** button. Otherwise move to the **Sites** tab.

Click on the Project Sites Information dropdown box to select the site.

Select the site and click Add.

The selected site will show. Fill in the Site Proposal Summary.

When finished, click Continue.

You can add an additional site by clicking the **Add** button, removing the site you just added by clicking the **Remove Site** button or clicking on **Edit Summary** to modify your Site Proposal Summary. When you are done with the Sites tab, click on the **Application** tab.