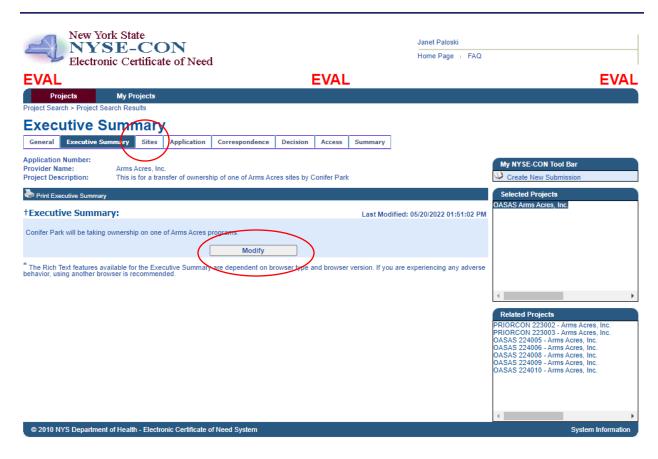

Enter the Executive Summary for the project and select **Save**.

If you need to change, select the **Modify** button. Otherwise move to the **Sites** tab.

Click on the Project Sites Information dropdown box to select the site.