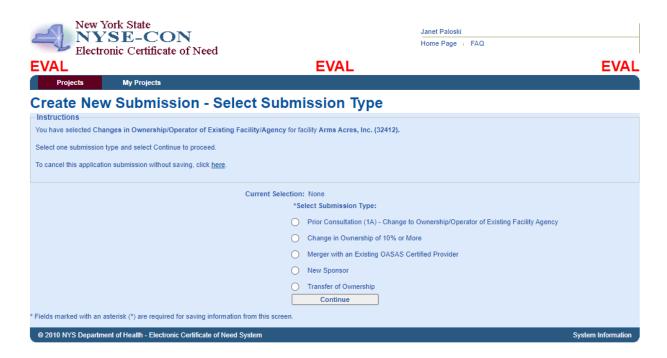

| Projects My Projects  Create New Submission - Select Submission Type Instructions You have selected Changes in Ownership/Operator of Existing Actility/Agency for facility Arms Acres, Inc. (32412).  Select one submission type and select Continue to proceed.  To cancel this application submission without saving, click here.  Current Selection: None  *Select Submission Type:  Prior Consultation (1A) - Change to Ownership/Operator of Existing Facility Agency  Change in Ownership of 10% or More  Merger with an Existing OASAS Certified Provider  New Sponsor  Transfer of Ownership | NYSE-C<br>Electronic Certi            |                                                 |                                       | Janet Paloski<br>Home Page + FAQ                     |                    |
|------------------------------------------------------------------------------------------------------------------------------------------------------------------------------------------------------------------------------------------------------------------------------------------------------------------------------------------------------------------------------------------------------------------------------------------------------------------------------------------------------------------------------------------------------------------------------------------------------|---------------------------------------|-------------------------------------------------|---------------------------------------|------------------------------------------------------|--------------------|
| Create New Submission - Select Submission Type Instructions You have selected Changes in Ownership/Operator of Existing Facility/Agency for facility Arms Acres, Inc. (32412).  Select one submission type and select Continue to proceed.  To cancel this application submission without saving, click here.  Current Selection: None  *Select Submission Type:  Prior Consultation (1A) - Change to Ownership/Operator of Existing Facility Agency  Change in Ownership of 10% or More  Merger with an Existing OASAS Certified Provider  New Sponsor  Transfer of Ownership                       | EVAL                                  |                                                 |                                       |                                                      | EVAL               |
| Instructions You have selected Changes in Ownership/Operator of Existing Pacility/Agency for facility Arms Acres, Inc. (32412).  Select one submission type and select Continue to proceed.  To cancel this application submission without saving, click here.  Current Selection: None  *Select Submission Type:  Prior Consultation (1A) - Change to Ownership/Operator of Existing Facility Agency  Change in Ownership of 10% or More  Merger with an Existing OASAS Certified Provider  New Sponsor  Transfer of Ownership                                                                      | Projects My Proje                     | ects                                            |                                       |                                                      |                    |
| Instructions You have selected Changes in Ownership/Operator of Existing Pacility/Agency for facility Arms Acres, Inc. (32412).  Select one submission type and select Continue to proceed.  To cancel this application submission without saving, click here.  Current Selection: None  *Select Submission Type:  Prior Consultation (1A) - Change to Ownership/Operator of Existing Facility Agency  Change in Ownership of 10% or More  Merger with an Existing OASAS Certified Provider  New Sponsor  Transfer of Ownership                                                                      | Create New Subn                       | nission - Select Sub                            | mission Type                          |                                                      |                    |
| Select one submission type and select Continue to proceed.  To cancel this application submission without saving, click here.  Current Selection: None  *Select Submission Type:  Prior Consultation (1A) - Change to Ownership/Operator of Existing Facility Agency  Change in Ownership of 10% or More  Merger with an Existing OASAS Certified Provider  New Sponsor  Transfer of Ownership                                                                                                                                                                                                       |                                       |                                                 |                                       |                                                      |                    |
| Current Selection: None  *Select Submission Type:  Prior Consultation (1A) - Change to Ownership/Operator of Existing Facility Agency  Change in Ownership of 10% or More  Merger with an Existing OASAS Certified Provider  New Sponsor  Transfer of Ownership                                                                                                                                                                                                                                                                                                                                      | You have selected Changes in Owne     | ership/Operator of Existing Cacility/Agency for | or facility Arms Acres, Inc. (32412). |                                                      |                    |
| Current Selection: None  *Select Submission Type:  Prior Consultation (1A) - Change to Ownership/Operator of Existing Facility Agency  Change in Ownership of 10% or More  Merger with an Existing OASAS Certified Provider  New Sponsor  Transfer of Ownership                                                                                                                                                                                                                                                                                                                                      | Select one submission type and selec  | ct Continue to proceed.                         |                                       |                                                      |                    |
| *Select Submission Type:  Prior Consultation (1A) - Change to Ownership/Operator of Existing Facility Agency Change in Ownership of 10% or More Merger with an Existing OASAS Certified Provider New Sponsor Transfer of Ownership                                                                                                                                                                                                                                                                                                                                                                   | To cancel this application submission | without saving, click <u>here</u> .             |                                       |                                                      |                    |
| Prior Consultation (1A) - Change to Ownership/Operator of Existing Facility Agency Change in Ownership of 10% or More Merger with an Existing OASAS Certified Provider New Sponsor Transfer of Ownership                                                                                                                                                                                                                                                                                                                                                                                             |                                       | Current Select                                  | tion: None                            |                                                      |                    |
| Change in Ownership of 10% or More  Merger with an Existing OASAS Certified Provider  New Sponsor  Transfer of Ownership                                                                                                                                                                                                                                                                                                                                                                                                                                                                             |                                       |                                                 | *Select Submission Type:              |                                                      |                    |
| Merger with an Existing OASAS Certified Provider  New Sponsor  Transfer of Ownership                                                                                                                                                                                                                                                                                                                                                                                                                                                                                                                 |                                       |                                                 | Prior Consultation (1A) - Chang       | ge to Ownership/Operator of Existing Facility Agency |                    |
| New Sponsor Transfer of Ownership                                                                                                                                                                                                                                                                                                                                                                                                                                                                                                                                                                    |                                       |                                                 | Change in Ownership of 10% o          | r More                                               |                    |
| Transfer of Ownership                                                                                                                                                                                                                                                                                                                                                                                                                                                                                                                                                                                |                                       |                                                 | Merger with an Existing OASAS         | S Certified Provider                                 |                    |
|                                                                                                                                                                                                                                                                                                                                                                                                                                                                                                                                                                                                      |                                       |                                                 | New Sponsor                           |                                                      |                    |
| Continue                                                                                                                                                                                                                                                                                                                                                                                                                                                                                                                                                                                             |                                       |                                                 | Transfer of Ownership                 |                                                      |                    |
| Continue                                                                                                                                                                                                                                                                                                                                                                                                                                                                                                                                                                                             |                                       |                                                 | Continue                              |                                                      |                    |
|                                                                                                                                                                                                                                                                                                                                                                                                                                                                                                                                                                                                      | © 2010 NYS Department of Health -     | Electronic Certificate of Need System           |                                       |                                                      | System Information |

## Select Transfer of Ownership. Then select Continue.

If you have other applications in process with OASAS, they will show up on this screen and you can open one of those or create a new submission. We will **Create a New Submission**.