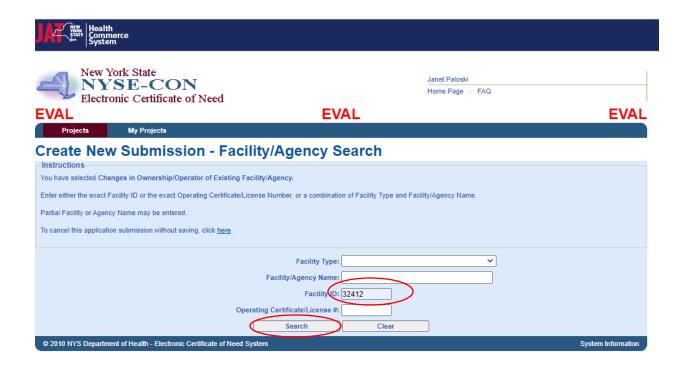

## Select Create a New Submission.

Select Changes in Ownership/Operator of Existing Facility/Agency and Click Continue.

You have several options for the Facility/Agency Search. You can enter the Provider Number in the **Facility ID** box and click **Search**.

The provider's name for that ID will show at the top of the screen. Or

Select a Facility Type of **Office of Addiction Services and Supports** and enter the legal name or partial legal name into the **Facility/Agency Name** and select **Search**.

The provider's name for that selection will appear at the top of the screen. Or

You can enter the base operating certificate (last 5 digits) of one of the programs that is part of this application and select **Search**.

It will show the provider connected with that operating certificate number at the top of the screen.