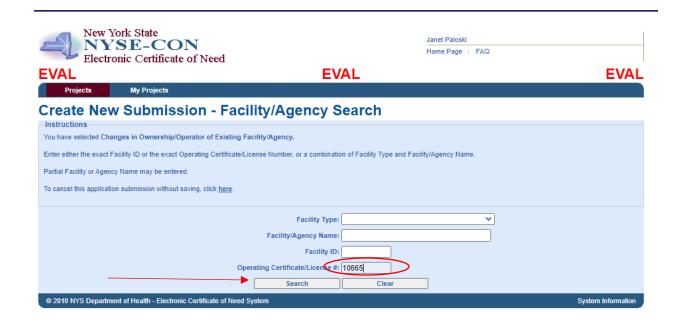

The provider's name for that selection will appear at the top of the screen. Or

You can enter the base operating certificate (last 5 digits) of one of the programs that is part of this application and select **Search**.

It will show the provider connected with that operating certificate number at the top of the screen.