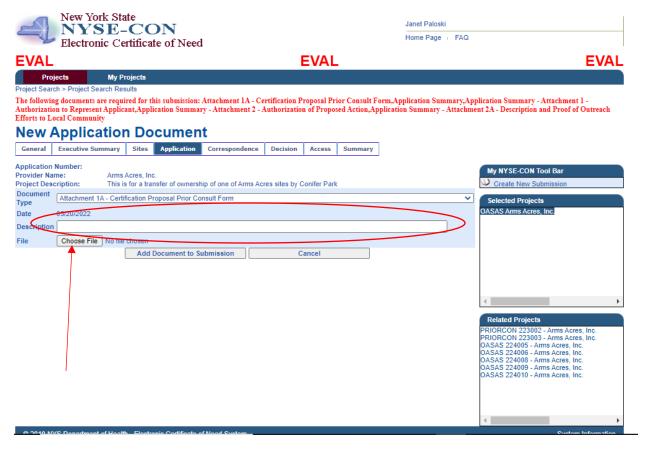

The top of the screen will show the minimum required schedules that need to be uploaded. This assumes that the site, staffing and budget will remain the same for this program. If not, Part II and attachments, Part III and attachments and Part IV and attachments should also be uploaded. To begin, select **Add Document to Submission.** 

Select the **Document Type** you would like to upload. For this example, we will select Attachment 1A – Prior Consultation Form.

You can enter an optional description for the document if you wish. In the case where you are uploading multiple copies of the same document type, a description is required. Next, select the **Choose File button** to navigate to where your saved schedules are on your computer.