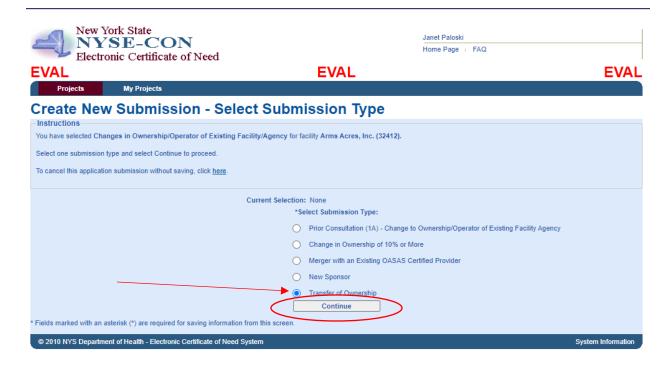

## Select Transfer of Ownership. Then select Continue.

If you have other applications in process with OASAS, they will show up on this screen and you can open one of those or create a new submission. We will **Create a New Submission**.