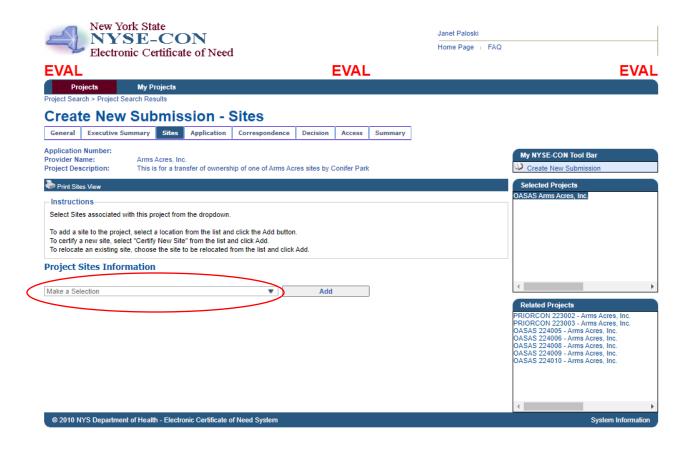

Enter the Executive Summary for the project and select **Save**.

If you need to change, select the **Modify** button. Otherwise move to the **Sites** tab.

Click on the Project Sites Information dropdown box to select the site.