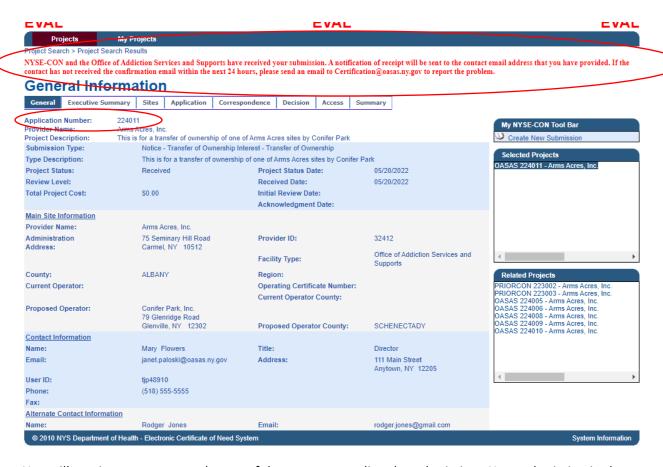

Click on Confirm to submit.

You will receive a message at the top of the screen regarding the submission. Your submission is also assigned an **Application Number** at this point.