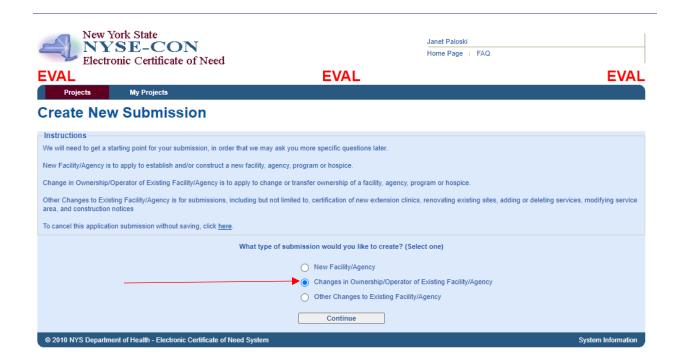

## Select Create a New Submission.

Select Changes in Ownership/Operator of Existing Facility/Agency and Click Continue.

You have several options for the Facility/Agency Search. You can enter the Provider Number in the **Facility ID** box and click **Search**.