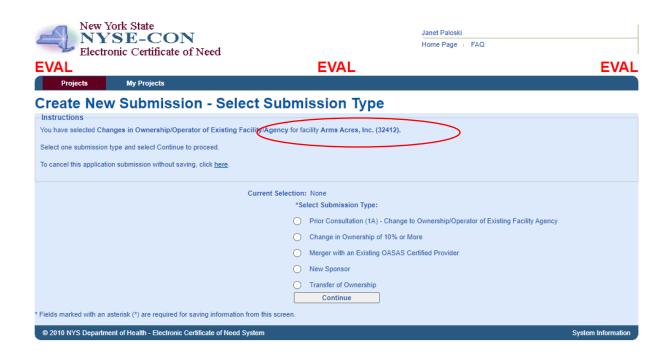

| Projects My Projects  Create New Submission - Select Submission Type Instructions You have selected Changes in Ownership/Operator of Existing Actility/Agency for facility Arms Acres, Inc. (32412).  Select one submission type and select Continue to proceed.  To cancel this application submission without saving, click here.  Current Selection: None  *Select Submission Type:  Prior Consultation (1A) - Change to Ownership/Operator of Existing Facility Agency  Change in Ownership of 10% or More  Merger with an Existing OASAS Certified Provider  New Sponsor  Transfer of Ownership | NYSE-C<br>Electronic Certi            |                                                 |                                       | Janet Paloski<br>Home Page + FAQ                     |                    |
|------------------------------------------------------------------------------------------------------------------------------------------------------------------------------------------------------------------------------------------------------------------------------------------------------------------------------------------------------------------------------------------------------------------------------------------------------------------------------------------------------------------------------------------------------------------------------------------------------|---------------------------------------|-------------------------------------------------|---------------------------------------|------------------------------------------------------|--------------------|
| Create New Submission - Select Submission Type Instructions You have selected Changes in Ownership/Operator of Existing Facility/Agency for facility Arms Acres, Inc. (32412).  Select one submission type and select Continue to proceed.  To cancel this application submission without saving, click here.  Current Selection: None  *Select Submission Type:  Prior Consultation (1A) - Change to Ownership/Operator of Existing Facility Agency  Change in Ownership of 10% or More  Merger with an Existing OASAS Certified Provider  New Sponsor  Transfer of Ownership                       | EVAL                                  |                                                 |                                       |                                                      | EVAL               |
| Instructions You have selected Changes in Ownership/Operator of Existing Pacility/Agency for facility Arms Acres, Inc. (32412).  Select one submission type and select Continue to proceed.  To cancel this application submission without saving, click here.  Current Selection: None  *Select Submission Type:  Prior Consultation (1A) - Change to Ownership/Operator of Existing Facility Agency  Change in Ownership of 10% or More  Merger with an Existing OASAS Certified Provider  New Sponsor  Transfer of Ownership                                                                      | Projects My Proje                     | ects                                            |                                       |                                                      |                    |
| Instructions You have selected Changes in Ownership/Operator of Existing Pacility/Agency for facility Arms Acres, Inc. (32412).  Select one submission type and select Continue to proceed.  To cancel this application submission without saving, click here.  Current Selection: None  *Select Submission Type:  Prior Consultation (1A) - Change to Ownership/Operator of Existing Facility Agency  Change in Ownership of 10% or More  Merger with an Existing OASAS Certified Provider  New Sponsor  Transfer of Ownership                                                                      | Create New Subn                       | nission - Select Sub                            | mission Type                          |                                                      |                    |
| Select one submission type and select Continue to proceed.  To cancel this application submission without saving, click here.  Current Selection: None  *Select Submission Type:  Prior Consultation (1A) - Change to Ownership/Operator of Existing Facility Agency  Change in Ownership of 10% or More  Merger with an Existing OASAS Certified Provider  New Sponsor  Transfer of Ownership                                                                                                                                                                                                       |                                       |                                                 |                                       |                                                      |                    |
| Current Selection: None  *Select Submission Type:  Prior Consultation (1A) - Change to Ownership/Operator of Existing Facility Agency  Change in Ownership of 10% or More  Merger with an Existing OASAS Certified Provider  New Sponsor  Transfer of Ownership                                                                                                                                                                                                                                                                                                                                      | You have selected Changes in Owne     | ership/Operator of Existing Cacility/Agency for | or facility Arms Acres, Inc. (32412). |                                                      |                    |
| Current Selection: None  *Select Submission Type:  Prior Consultation (1A) - Change to Ownership/Operator of Existing Facility Agency  Change in Ownership of 10% or More  Merger with an Existing OASAS Certified Provider  New Sponsor  Transfer of Ownership                                                                                                                                                                                                                                                                                                                                      | Select one submission type and selec  | ct Continue to proceed.                         |                                       |                                                      |                    |
| *Select Submission Type:  Prior Consultation (1A) - Change to Ownership/Operator of Existing Facility Agency Change in Ownership of 10% or More Merger with an Existing OASAS Certified Provider New Sponsor Transfer of Ownership                                                                                                                                                                                                                                                                                                                                                                   | To cancel this application submission | without saving, click <u>here</u> .             |                                       |                                                      |                    |
| Prior Consultation (1A) - Change to Ownership/Operator of Existing Facility Agency Change in Ownership of 10% or More Merger with an Existing OASAS Certified Provider New Sponsor Transfer of Ownership                                                                                                                                                                                                                                                                                                                                                                                             |                                       | Current Select                                  | tion: None                            |                                                      |                    |
| Change in Ownership of 10% or More  Merger with an Existing OASAS Certified Provider  New Sponsor  Transfer of Ownership                                                                                                                                                                                                                                                                                                                                                                                                                                                                             |                                       |                                                 | *Select Submission Type:              |                                                      |                    |
| Merger with an Existing OASAS Certified Provider  New Sponsor  Transfer of Ownership                                                                                                                                                                                                                                                                                                                                                                                                                                                                                                                 |                                       |                                                 | Prior Consultation (1A) - Chang       | ge to Ownership/Operator of Existing Facility Agency |                    |
| New Sponsor Transfer of Ownership                                                                                                                                                                                                                                                                                                                                                                                                                                                                                                                                                                    |                                       |                                                 | Change in Ownership of 10% o          | r More                                               |                    |
| Transfer of Ownership                                                                                                                                                                                                                                                                                                                                                                                                                                                                                                                                                                                |                                       |                                                 | Merger with an Existing OASAS         | S Certified Provider                                 |                    |
|                                                                                                                                                                                                                                                                                                                                                                                                                                                                                                                                                                                                      |                                       |                                                 | New Sponsor                           |                                                      |                    |
| Continue                                                                                                                                                                                                                                                                                                                                                                                                                                                                                                                                                                                             |                                       |                                                 | Transfer of Ownership                 |                                                      |                    |
| Continue                                                                                                                                                                                                                                                                                                                                                                                                                                                                                                                                                                                             |                                       |                                                 | Continue                              |                                                      |                    |
|                                                                                                                                                                                                                                                                                                                                                                                                                                                                                                                                                                                                      | © 2010 NYS Department of Health -     | Electronic Certificate of Need System           |                                       |                                                      | System Information |