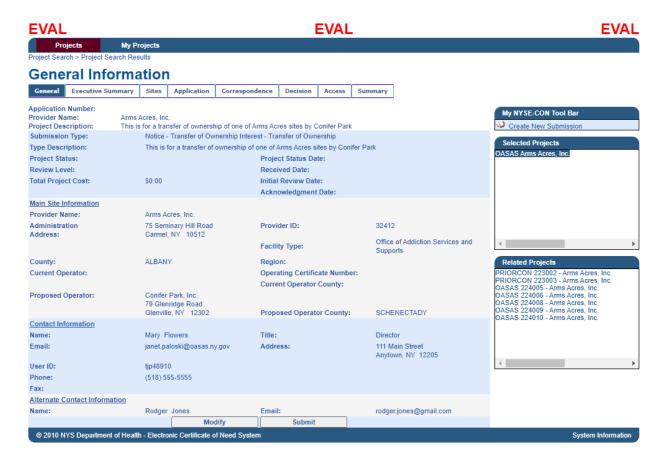

The **Main Site Information** will fill-in from the database with the Administrative Address. You must enter the **Provider Information for the New Owner** under the **Proposed Operator box.** Complete the **Contact Information** and the **Alternate Contact Information** and select **Save.** 

You will receive a message at the top of the screen telling you that the submission identifying information has been saved. At this point in the submission, you can exit out of NYSE-CON and return later to complete the submission if you wish. If you wish to continue at this time, you can select the **Executive Summary** tab to continue.